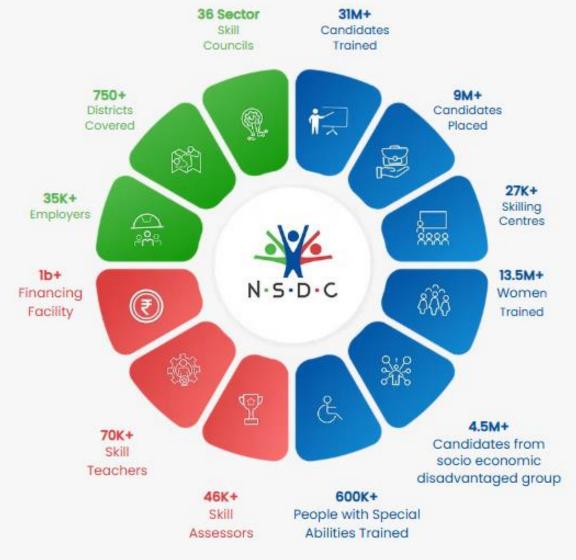

iscover your gateway to a rewarding career in Germany through our comprehensive German language training and placement services.





NSDC International, powered by the National Skill Development Corporation, is reshaping global skilled recruitment. Operating in 25+ countries, we connect skilled professionals with employers across industries like Healthcare, Logistics, IT, and Engineering. Built on the trusted NSDC network, our success stems from leveraging its vast resources, cementing NSDC International as a leader in global talent solutions.





**AVPL International** is a leading institution providing comprehensive German language training and career placement services, connecting talented individuals with promising opportunities in Germany.





# NSDC & **AVPL's** Reach and Impact











### **German Language Course Overview**



- 7-month Intensive Training: Comprehensive German language program covering levels from A1 to B2.2, preparing you for a successful career in Germany.
- Flexible Online Classes: Live interactive online classes on weekdays from
   6:00 PM to 9:00 PM and weekends from 9:00 AM to 5:00 PM, with an offline class option available.
- Sector-Specific Vocabulary: Learn industry-relevant German vocabularies
  for sectors like logistics, automotive, healthcare, and education to enhance your
  job prospects.
- Certification and Exam Prep: Dual certification from AVPL and NSDC
   International, along with preparation for Goethe and telc Deutsch examinations.
- Cultural Integration: Receive comprehensive cultural training and attend webinars to ensure